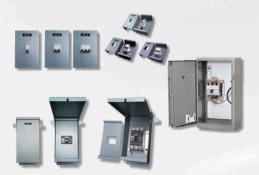

### **PRODUCT LINES**

#### **PRODUCT OFFER:**

- Transformers (Pad Mount, Cast Resin, Dry Type)
- MV Load Break Switch and Recloser
- Protection Relay, CT and PT
- MV/LV VFDs and Softstarters
- Substation Equipment
- Synchronizing Panels
- Design Verified/Locally-Fabricated: MV/LV Switchgears, Distribution Panels, MCC (Draw-out & Fixed Type)
- MV/LV Filters and Capacitor Banks
- Busduct
- Cable Trays/Wireways
- Modular Racks and Server Enclosures
- Data Racks/Open Bay Racks
- Transfer Switches (ATS/MTS)
- MV/LV Circuit Breakers
- Power/kWh Meters
- Magnetic Contactors
- Surge Protection Devices (SPD/TVSS)
- Battery Bank and Cabinets