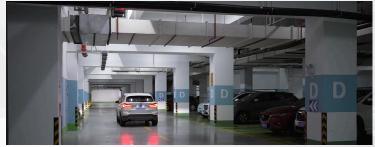

### **PARKING GARAGE SOLUTIONS**

## BroadLink

INTELLIGENT PATH RECOGNITION Self-Learns vehicle movement patterns with no preset required

SELF-ADAPTED TRIGGERING The faster the vehicle moves the quicker and farther the lighting activates

SIMULTANEOUS LEARNING & EXECUTION Continuously adapts to ensure lighting precision

ENHANCED PERFORMANCE OVER TIME Improved accuracy and stability with ongoing learning.