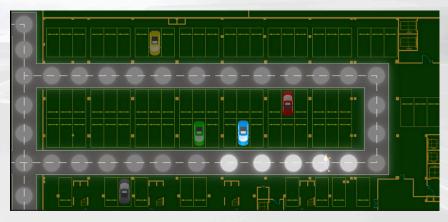

### **PARKING GARAGE SOLUTIONS**

## BroadLink

INTELLIGENT PATH RECOGNITION Self-Learns vehicle movement patterns with no preset required

SELF-ADAPTED TRIGGERING The faster the vehicle moves the quicker and farther the lighting activates

SIMULTANEOUS LEARNING & EXECUTION Continuously adapts to ensure lighting precision

ENHANCED PERFORMANCE OVER TIME Improved accuracy and stability with ongoing learning.