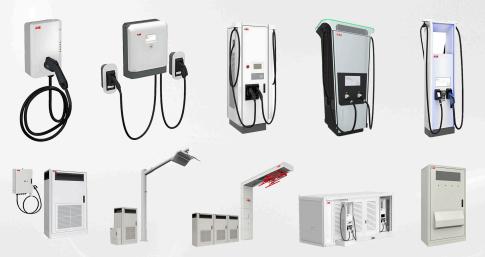

R ENTRY SYSTEM

### bticino











| _ | (ja) |          |
|---|------|----------|
|   |      |          |
|   |      | AMERICAN |
|   |      |          |
|   | ţ.   |          |

### **CCTV CAMERAS**

### HIKVISION



### Honeywell







### **MONITOR & DIGITAL RECORDER**













### **SMART LIGHTING & LIGHTS SWITCH**

BroadLink



### **PARKING GARAGE SOLUTIONS**

## BroadLink



INTELLIGENT PATH RECOGNITION Self-Learns vehicle movement patterns with no preset required

SELF-ADAPTED TRIGGERING The faster the vehicle moves the quicker and farther the lighting activates

SIMULTANEOUS LEARNING & EXECUTION Continuously adapts to ensure lighting precision



ENHANCED PERFORMANCE OVER TIME Improved accuracy and stability with ongoing learning.







### **EV CHARGING SOLUTIONS**







### **SOLAR PV SYSTEM**

## LONGI

### 





| ⊖ ENPHASE | Mo | 02)<br>₹ |
|-----------|----|----------|
| •         |    | 0        |

# OUR Services

La TUNANTES

THE P

### **INSTALLATION & TESTING**









### **SPECIALIZED FABRICATION**



### **INSPECTION & DESIGN**



### **PREVENTIVE MAINTENANCE**



# SELECTED Completed Projects







- Upgrade of RTU-Based Substation Automation System (SAS)
- Upgrade Of MBSC/SAS Bay Level at Bay and Tayabas Substation
- Medium Voltage Protection Relay Panel
- Installation and Delivery of LD with Panel, 5A, Electl for Lanao Del Norte Project
- Installation and Delivery of AGUS 4 SY, LP 21, W/ PANEL, 5A, ELECTL for General Santos City Project
- Installation and Delivery of LP 21, W/ PANEL, 1A, ELECTL for Corella, Bohol, Cebu, Iloilo, Negros